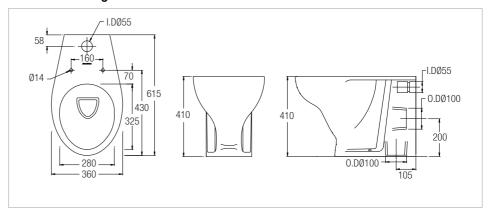

### **Dimensions**

Length: 615 mm. Width: 360 mm. Height: 410 mm.

#### **Technical drawings**