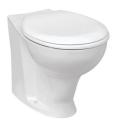

### Sheffield with built-in-bidet Back to Wall Pedestal WC

Fixing kit: Not included Flushing system: Washdown Installation type: Floorstanding Outlet type: Dual (vario) P-Trap Set Out (mm): 200

Quick installation Rim type: Closed

### **Dimensions**

Length: 615 mm. Width: 360 mm. Height: 410 mm.